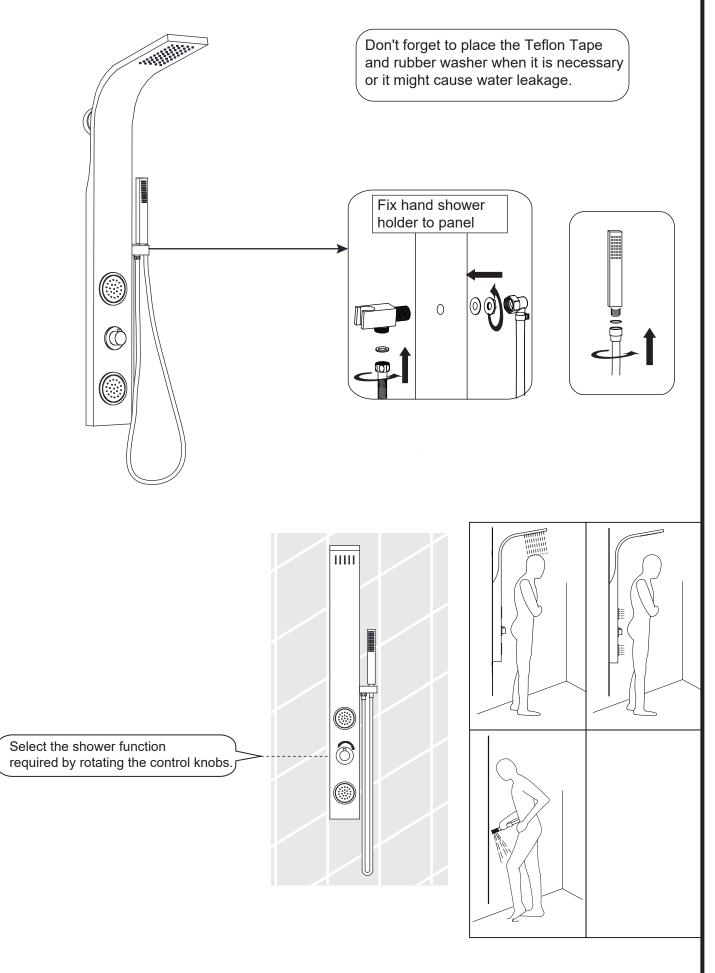

## **SPS88213 INSTALLATION GUIDE**

Parts List

Please unpack and inspect all packages and components carefully, and make sure they are complete. Examine for shipping damage. If some parts are damaged or missing, notify your dealer immediately.

**Note!** Most of shower panels not only can be mounted on the tile,marble or other flat wall, but also can be mounted against the wall corner.

Your item may appear slightly different from the illustration