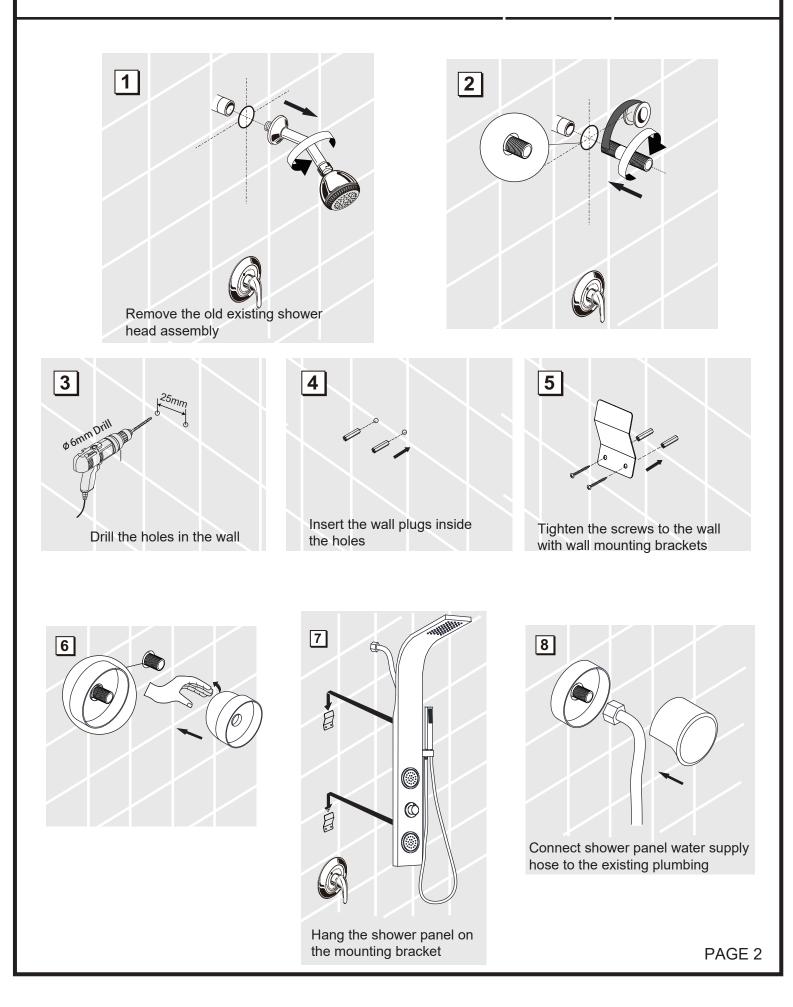

## **SPS88213 INSTALLATION GUIDE**

Parts List

Please unpack and inspect all packages and components carefully, and make sure they are complete. Examine for shipping damage. If some parts are damaged or missing, notify your dealer immediately.

**Note!** Most of shower panels not only can be mounted on the tile,marble or other flat wall, but also can be mounted against the wall corner.

Your item may appear slightly different from the illustration