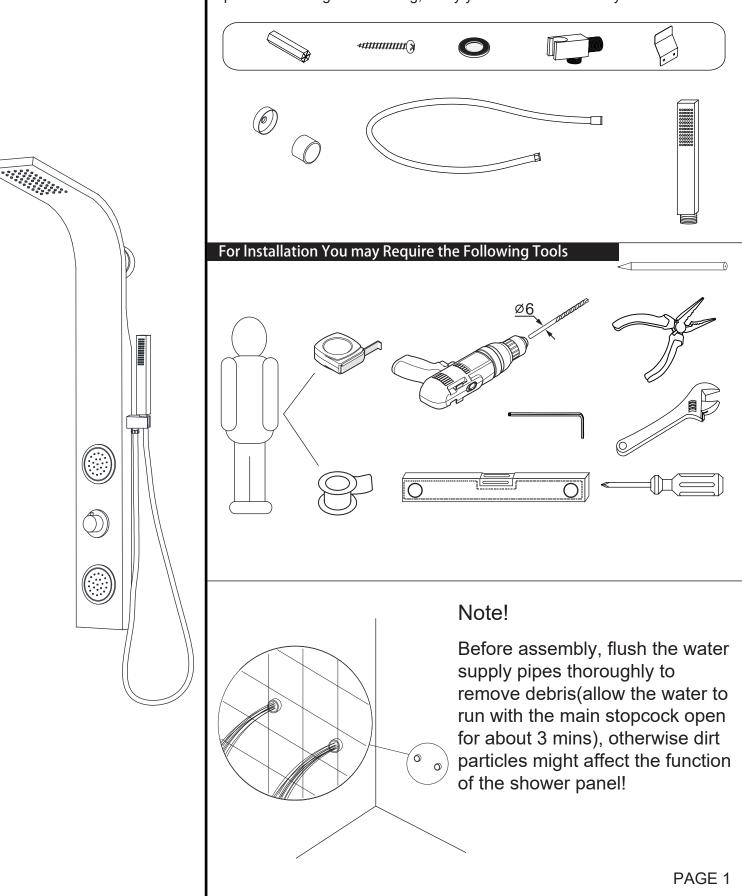

## **SPS88213 INSTALLATION GUIDE**

Parts List

Please unpack and inspect all packages and components carefully, and make sure they are complete. Examine for shipping damage. If some parts are damaged or missing, notify your dealer immediately.

**Note!** Most of shower panels not only can be mounted on the tile,marble or other flat wall, but also can be mounted against the wall corner.

Your item may appear slightly different from the illustration